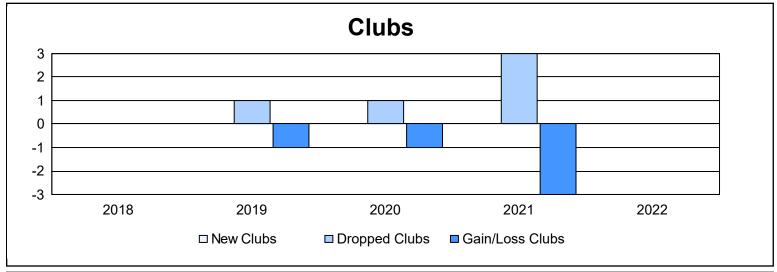

District 11 E1 As of June 2022 Cumulative

| Year      | New<br>Clubs | Dropped<br>Clubs | Gain/<br>Loss<br>Clubs | New<br>Members | Charter<br>Members | Reinstate<br>Members | Transfer<br>Members | Total<br>Member<br>Added | Total<br>Members<br>Dropped | Gain/<br>Loss<br>Members |
|-----------|--------------|------------------|------------------------|----------------|--------------------|----------------------|---------------------|--------------------------|-----------------------------|--------------------------|
| 2017-2018 | 0            | 0                | 0                      | 125            | 0                  | 9                    | 6                   | 140                      | 137                         | 3                        |
| 2018-2019 | 0            | 1                | -1                     | 81             | 5                  | 3                    | 15                  | 104                      | 149                         | -45                      |
| 2019-2020 | 0            | 1                | -1                     | 42             | 0                  | 4                    | 3                   | 49                       | 103                         | -54                      |
| 2020-2021 | 0            | 3                | -3                     | 80             | 0                  | 5                    | 2                   | 87                       | 167                         | -80                      |
| 2021-2022 | 0            | 0                | 0                      | 103            | 2                  | 63                   | 3                   | 171                      | 158                         | 13                       |
| Average   | 0            | 1                | -1                     | 86             | 1                  | 17                   | 6                   | 110                      | 143                         | -33                      |